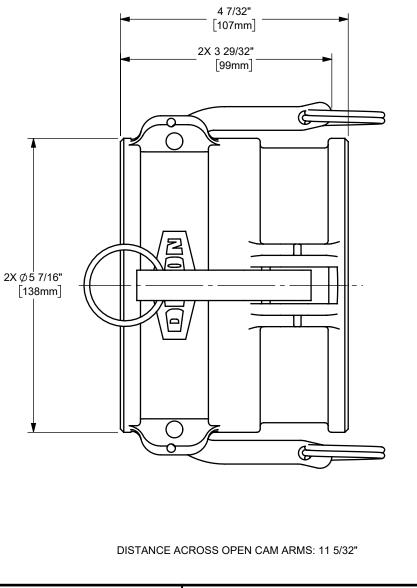

## PROPRIETARY AND CONFIDENTIAL DIXON U.S.A. This drawing is owned by Dixon Valve & Coupling Co. and shall be returned upon demand. It is loaned on condition that it shall not be copied or reproduced or submitted to others without the owners consent. In accepting it subject to this condition the recipient further agrees that this drawing or any design detail or concept disclosed herein shall not be used in any way detrimental to or in competition with the owner. If the recipient does not agree to the terms of this agreement they shall return this drawing immediately. The information contained in this drawing is subject to change without notice. DIXON U.S.A. MATERIAL: TITLE: 4" GLOBAL COUPLER x COUPLER x TITLE: 4" GLOBAL COUPLER x MATERIAL: STAINLESS STEEL MATERIAL: STAINLESS STEEL

## DO NOT SCALE THIS DRAWING

G400-DD-SS