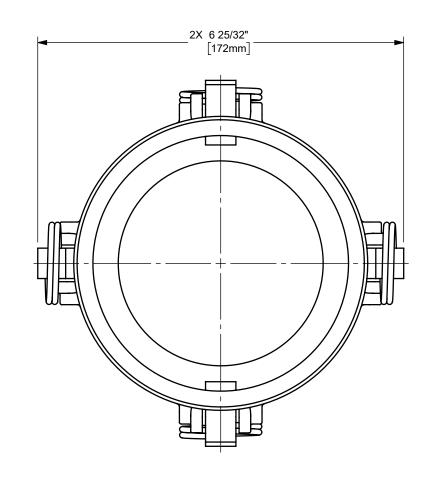

## PROPRIETARY AND CONFIDENTIAL DIXON U.S.A. This drawing is owned by Dixon Valve & Coupling Co. and shall be returned upon demand. It is loaned on condition that it shall not be copied or reproduced or submitted to others without the owners consent. In accepting it subject to this condition the recipient further agrees that this drawing or any design detail or concept disclosed herein shall not be used in any way detrimental to or in competition with the owner. If the recipient does not agree to the terms of this agreement they shall return this drawing immediately. The information contained in this drawing is subject to change without notice. DIXON U.S.A. MATERIAL: TITLE: 4" GLOBAL COUPLER x COUPLER x TITLE: 4" GLOBAL COUPLER x MATERIAL: STAINLESS STEEL MATERIAL: STAINLESS STEEL

## DO NOT SCALE THIS DRAWING

G400-DD-SS